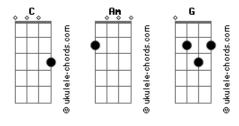

## John Lennon - I Don't Want to Be a Soldier

Tom: C Intro: Am

Am
Well I don't wanna be a soldier mamma, I don't wanna die
Am
Well I don't wanna be a sailor mamma, I don't wanna fly
G
Well I don't wanna be a failure mamma, I don't wanna cry
Am
Well I don't wanna be a soldier mamma, I don't wanna die
Am
Oh no, oh no, oh no, oh no
Am
Well I don't wanna be a rich man mamma, I don't wanna cry
Am
Well I don't wanna be a poor man mamma, I don't wanna fly
G
Well I don't wanna be a lawyer mamma, I don't wanna lie
Am
Well I don't wanna be a soldier mamma, I don't wanna die