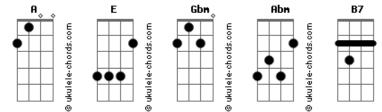

## John Lennon - Hold On

Tom: A Intro: (E )

Verse 1:

(E)

"Hold on John ,

"It's gonna be alright"

"You're gonna win the fight"

Verse 2: (same lead)

E Hold on Yoko , Yoko hold on Gbm

It's gonna be alright Abm

You're gonna make the flight

Middle:

```
Gbm E
When you're by yourself
Gbm E
```

And there's no-one else

## Acordes

A B7

John Hold on"

Gbm E You just tell yourself (E)

"To hold on"

"Cookie"

Verse 3: (same lead) E Hold on world , world hold on Gbm It's gonna be alright Abm A B7 You gonna see the light Outro: Gbm E When you're one,

Gbm E Really one Gbm E You get things done Gbm E Like they've never been done (E)

"So hold on"

ukulele-chords.com