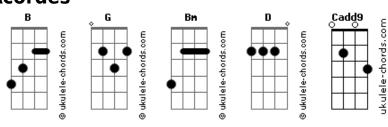

## John Legend - U Move, I Move (feat. Jhené Aiko)

```
Put you back on your feet, oh-oh-oh
                            tom:
                                                                That's how this works
                B (forma dos acordes no tom de G )
Capostraste na 4º casa
                                                                           Cadd9
Intro: G Bm Bm Cadd9
                                                                I put you first
                                                                Yeah, I'll do for you
I don't need words
                                                                What you want me to
You don't need to say it
                                                                'Cause When I'm lost, you give me order
Go with the feeling
                                                                Pull me back and push me forward
And I'll do the same, whoa
                                                                Take me in and hold me
That's how this works
                                                                Hold me closer
               Cadd9
I put you first
                                                                I'll follow you up and over
Your twists and your turns
                                                                You control me, fast and slow
I wanna learn
                                                                When you move, I move
When I'm lost, you give me order
                                                                Move
Pull me back and push me forward
                                                                                     Bm
                                                                I'm caught in your groove, yeah
Take me in and hold me
                                                                           Cadd9
                                                                I'm gonna stay right next to you
Hold me closer
                                                                Wherever you're going
I'll follow you up and over
                                                                I'm going too
You control me, fast and slow
                                                                I can't believe that
When you move, I move
                                                                I've found someone like you, oh
Move
                                                                Someone who needs that somebody like I do, oh
I'm caught in your groove, yeah
                                                                Cadd9
                                                                I can't believe that I've found someone like you
           Cadd9
I'm gonna stay right next to you
                                                                Like you
Wherever you're going
                                                                When you move, I move
I'm going too
                                                                Move
If you ever hurt
                                                                I'm caught in your groove, yeah
                                                                           Cadd9
Then I'm gonna bleed
                                                                I'm gonna stay right next to you
But I'll pick you up and
                                                                Wherever you're going
                                                                I'm going too
```