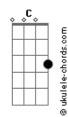

## John Butler Trio - What You Want

Tom: D Tabed By Freddy standard tuning EADGBE This is my first ever tab i hope its good What you want Chords A Em1 and Em2 Do these chords a few times C, A, Em2, Em1, Em2, Em1, Em2, Em1 C, A, Em1 What you want to say Em1 Α i'll wait till you get home im sick of communucating Em1 over the telephone Em1 tell me how you feel Em1 for i am lonly to Α Fm1 need you to no im just as cold and numb Α Em1 as you **8**x C A Em2

C A Em2

But i could fly away or i could be no one and you could be the sunshine falling over the mountains

Or you could come to stay you could come right home dont see why i have to live this life all alone

x16

(this is sung with the tab above)

I know there is a way to make up for old mistakes and i know whats happening is for a reason i know

Em2, A, C,

Em2, A, C,

Em2, A, C,

Em2, A, C,

End on C

## Acordes

C A Em2 x2