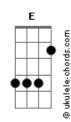

## John Butler Trio - What You Want

Tom: D Tabed By Freddy standard tuning EADGBE This is my first ever tab i hope its good What you want Chords A Em1 and Em2 Do these chords a few times C, A, Em2, Em1, Em2, Em1, Em2, Em1 C, A, Em1 What you want to say Em1 Α i'll wait till you get home im sick of communucating Em1 over the telephone Em1 tell me how you feel Em1 for i am lonly to Α Fm1 need you to no im just as cold and numb Α Em1 as you **8**x C A Em2