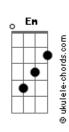

## John Butler Trio - What You Want

Tom: D Tabed By Freddy standard tuning EADGBE This is my first ever tab i hope its good What you want Chords A Em1 and Em2 Do these chords a few times C, A, Em2, Em1, Em2, Em1, Em2, Em1 C, A, Em1 What you want to say Em1 Α i'll wait till you get home im sick of communucating Em1 over the telephone Em1 tell me how you feel Em1 for i am lonly to Α Fm1 need you to no im just as cold and numb Α Em1 as you **8**x C A Em2

C A Em2

But i could fly away or i could be no one and you could be the sunshine falling over the mountains

Or you could come to stay you could come right home dont see why i have to live this life all alone

x16

(this is sung with the tab above)

I know there is a way to make up for old mistakes and i know whats happening is for a reason i know

Em2, A, C,

Em2, A, C,

Em2, A, C,

Em2, A, C,

End on C

## Acordes

C A Em2 x2