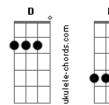

## John Butler Trio - What You Want

Tom: D Tabed By Freddy standard tuning EADGBE This is my first ever tab i hope its good What you want Chords A Em1 and Em2 Do these chords a few times C, A, Em2, Em1, Em2, Em1, Em2, Em1 C, A, Em1 What you want to say Em1 Α i'll wait till you get home im sick of communucating Em1 over the telephone Em1 tell me how you feel Em1 for i am lonly to Α Fm1 need you to no im just as cold and numb Α Em1 as you **8**x C A Em2