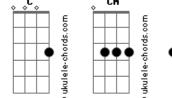

## Joe Cocker - You Can Leave Your Hat On

```
Tom: C
                                                                Come back here / Stand on this chair / That's right
                                                                Cm
                                                               Raise your arms up to the air / no shake 'em
   Author....: Frank Großgasteiger
                                                                [BRIDGE]
            http://
                                                                Cm
Version...: 4th October 2006
                                                                You give me a reason to live
                                                                Fb
Comment...: While searching for this song on the web, I found
                                                               You give me a reason to live
some real crap
                                                                Fm
and some medium crap, but nothing really satisfying, so here
                                                               You give me a reason to live
is my premium
                                                                Gm
interpretation of this song. Nevertheless I thought about
                                                               You give me a reason to live
tranposing this song
into E-Minor for a possible Metal-Version of this cool song,
but for now the
                                                                (Last Tone on Bb to bidge into the Refrain)
original way should be quite enough. :-)
                                                                                                            Bb
                                                                 Cm
                                                                                         Cm
                                                                [2ND REFRAIN | SOME KIND OF SAX-SOLO]
Song Key..: C-Minor
                                                                Bb
                                                                             Fm
                                                                                                  Cm
                                                                Sweet darling (you can leave your hat on) You can leave your
[TNTRO]
                                                                hat on
(Nice lick over Eb, also using during the Bridge near the end
                                                                            Fm
                                                               Bb
                                                                                               Cm
                                                                 BABY !!!! (you can leave your hat on) you can leave your hat
of the song.
Try to play it quite smoothly, maybe using hammer-on's.)
                                                               on
                                                               Bb
                                                                   Fm
                                                                                          Cm
This one 3 times:
                                 Then this one quickly played:
                                                                    (you can leave your hat on)
                                                                   Fm
                                                               Bb
                                                                    (you can leave your hat on)
[VFRSF1
(Use this lick while Cm is played. Or hand this over to your
                                                                [VERSE]
bass.)
                                                                Cm
                                                                Suspicious minds a talkin'- try'n' to tear us apart
                                                                Cm
Cm
                                                               they don't believe in this love of mine
Baby take off your coat / real slow
                                                                Cm
                                                               they don't know I love you
Cm
And take off your shoes / I'll take your shoes
                                                                Cm
                                                                                               Eb
Baby take off your dress / yes yes yes
                                                               They don't know what love is
                                                                                               [INTRO-Lick]
                                                                Cm
                                                                                               Fb
                                                                                               [INTRO-Lick]
[1ST REFRAIN]
                                                               They don't know what love is
Cm
                          Fb
                                                                                               Fb
                                                                Cm
You can leave your hat on
                                                               They don't know what love is
                                                                                               [INTRO-Lick]
                          Gm
        Fm
You can leave your hat on
                                                               Bb
                          Cm
                                                               I know what love is
You can leave your hat on
[VERSE]
                                                                [REPEAT 2ND REFRAIN 'til END]
Cm
Go on over there / Turn on the light / No all the lights
                                                                --- Finito!
Acordes
                                EЬ
                                                                         BЬ
                   Cn
                                              F۳
                                                            Gn
                                                                                      D
                                                                                                    Ε
```