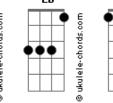

## Joe Cocker - You Can Leave Your Hat On

```
Tom: C
                                                                Come back here / Stand on this chair / That's right
                                                                Cm
                                                               Raise your arms up to the air / no shake 'em
   Author....: Frank Großgasteiger
                                                                [BRIDGE]
            http://
                                                                Cm
Version...: 4th October 2006
                                                                You give me a reason to live
                                                                Fb
Comment...: While searching for this song on the web, I found
                                                               You give me a reason to live
some real crap
                                                                Fm
and some medium crap, but nothing really satisfying, so here
                                                               You give me a reason to live
is my premium
                                                                Gm
interpretation of this song. Nevertheless I thought about
                                                               You give me a reason to live
tranposing this song
into E-Minor for a possible Metal-Version of this cool song,
but for now the
                                                                (Last Tone on Bb to bidge into the Refrain)
original way should be quite enough. :-)
                                                                                                            Bb
                                                                 Cm
                                                                                         Cm
                                                                [2ND REFRAIN | SOME KIND OF SAX-SOLO]
Song Key..: C-Minor
                                                                Bb
                                                                             Fm
                                                                                                  Cm
                                                                Sweet darling (you can leave your hat on) You can leave your
[TNTRO]
                                                                hat on
(Nice lick over Eb, also using during the Bridge near the end
                                                                            Fm
                                                               Bb
                                                                                               Cm
                                                                 BABY !!!! (you can leave your hat on) you can leave your hat
of the song.
Try to play it quite smoothly, maybe using hammer-on's.)
                                                               on
                                                               Bb
                                                                   Fm
                                                                                          Cm
This one 3 times:
                                 Then this one quickly played:
                                                                    (you can leave your hat on)
                                                                   Fm
                                                               Bb
                                                                    (you can leave your hat on)
[VFRSF1
(Use this lick while Cm is played. Or hand this over to your
                                                                [VERSE]
bass.)
                                                                Cm
                                                                Suspicious minds a talkin'- try'n' to tear us apart
                                                                Cm
Cm
                                                               they don't believe in this love of mine
Baby take off your coat / real slow
                                                                Cm
                                                               they don't know I love you
Cm
And take off your shoes / I'll take your shoes
                                                                Cm
                                                                                               Eb
Baby take off your dress / yes yes yes
                                                               They don't know what love is
                                                                                               [INTRO-Lick]
                                                                Cm
                                                                                               Fb
                                                                                               [INTRO-Lick]
[1ST REFRAIN]
                                                               They don't know what love is
Cm
                          Fb
                                                                                               Fb
                                                                Cm
You can leave your hat on
                                                               They don't know what love is
                                                                                               [INTRO-Lick]
                          Gm
        Fm
You can leave your hat on
                                                               Bb
                          Cm
                                                               I know what love is
You can leave your hat on
[VERSE]
                                                                [REPEAT 2ND REFRAIN 'til END]
Cm
Go on over there / Turn on the light / No all the lights
                                                                --- Finito!
Acordes
                                EЬ
                                                                         BЬ
                   Cn
                                              F۳
                                                            Gn
                                                                                      D
                                                                                                    Ε
```