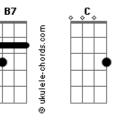

```
that sorry seems to be the hardest word,
Solo: Em - Am - D - G Gb -B7
Em - Am - D - G Gb -B7
it's sad, so sad
it's a sad sad situation,
                 В
and it's gettin more and more absurd,
         B7
it's sad, so sad,
why can't we talk it over?
oh it seems to me,
      С
that sorry seems to be the hardest word,
what have I do to make you love me?
what have I gotta do to be heard?
what do I do when lightnin strikes me?
              B7
what i got to do?
what have i got to do?
Gb
                  B7
when sorry seems to be the hardest word?
```