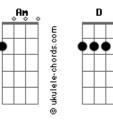

## Joe Cocker - Sorry Seems To Be The Hardest Word

```
Tom: G
  Em
what have I got to do to make you love me?
                                    G Gb B7
what have iI got to do to make you care?
what do I do when lightnin strikes me?
                                      G Gb B7
and I wake to find that your're not there?
what have I got to do to make you want me?
what have I got to do to be heard?
what do I say when its all over?
                                      Gb B7
and sorry seems to be the hardest word,
it's sad, so sad
it's a sad sad situation,
and it's gettin more and more absurd,
C B7
it's sad, so sad,
why can't we talk it over?
          Am
oh it seems to me,
                                   Em
```

```
that sorry seems to be the hardest word,
Solo: Em - Am - D - G Gb -B7
Em - Am - D - G Gb -B7
it's sad, so sad
it's a sad sad situation,
                 В
and it's gettin more and more absurd,
         B7
it's sad, so sad,
why can't we talk it over?
oh it seems to me,
      С
that sorry seems to be the hardest word,
what have I do to make you love me?
what have I gotta do to be heard?
what do I do when lightnin strikes me?
              B7
what i got to do?
what have i got to do?
Gb
                  B7
when sorry seems to be the hardest word?
```