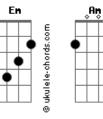

```
that sorry seems to be the hardest word,
Solo: Em - Am - D - G Gb -B7
Em - Am - D - G Gb -B7
it's sad, so sad
it's a sad sad situation,
                 В
and it's gettin more and more absurd,
         B7
it's sad, so sad,
why can't we talk it over?
oh it seems to me,
      С
that sorry seems to be the hardest word,
what have I do to make you love me?
what have I gotta do to be heard?
what do I do when lightnin strikes me?
              B7
what i got to do?
what have i got to do?
Gb
                  B7
when sorry seems to be the hardest word?
```