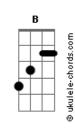

```
that sorry seems to be the hardest word,
Solo: Em - Am - D - G Gb -B7
Em - Am - D - G Gb -B7
it's sad, so sad
it's a sad sad situation,
                 В
and it's gettin more and more absurd,
         B7
it's sad, so sad,
why can't we talk it over?
oh it seems to me,
      С
that sorry seems to be the hardest word,
what have I do to make you love me?
what have I gotta do to be heard?
what do I do when lightnin strikes me?
              B7
what i got to do?
what have i got to do?
Gb
                  B7
when sorry seems to be the hardest word?
```