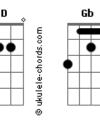

## Joe Cocker - Sorry Seems To Be The Hardest Word

```
Tom: G
  Em
what have I got to do to make you love me?
                                    G Gb B7
what have iI got to do to make you care?
what do I do when lightnin strikes me?
                                      G Gb B7
and I wake to find that your're not there?
what have I got to do to make you want me?
what have I got to do to be heard?
what do I say when its all over?
                                      Gb B7
and sorry seems to be the hardest word,
it's sad, so sad
it's a sad sad situation,
and it's gettin more and more absurd,
C B7
it's sad, so sad,
why can't we talk it over?
          Am
oh it seems to me,
                                   Em
```