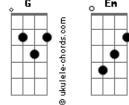

## Joe Cocker - Sorry Seems To Be The Hardest Word

```
Tom: G
  Em
what have I got to do to make you love me?
                                    G Gb B7
what have iI got to do to make you care?
what do I do when lightnin strikes me?
                                      G Gb B7
and I wake to find that your're not there?
what have I got to do to make you want me?
what have I got to do to be heard?
what do I say when its all over?
                                      Gb B7
and sorry seems to be the hardest word,
it's sad, so sad
it's a sad sad situation,
and it's gettin more and more absurd,
C B7
it's sad, so sad,
why can't we talk it over?
          Am
oh it seems to me,
                                   Em
```