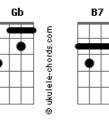

## Joe Cocker - Sorry Seems To Be The Hardest Word

```
Tom: G
  Em
what have I got to do to make you love me?
                                    G Gb B7
what have iI got to do to make you care?
what do I do when lightnin strikes me?
                                      G Gb B7
and I wake to find that your're not there?
what have I got to do to make you want me?
what have I got to do to be heard?
what do I say when its all over?
                                      Gb B7
and sorry seems to be the hardest word,
it's sad, so sad
it's a sad sad situation,
and it's gettin more and more absurd,
C B7
it's sad, so sad,
why can't we talk it over?
          Am
oh it seems to me,
                                   Em
```