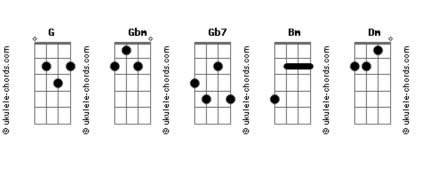

to you                                                                                                    |        |
|    | I'm making this promise, every word is true  A  Gb7  I'll give you my everything, all of my love to you  Bm  F                                                                                             |        |
|    | I'm making this promise, every word is true  A  Gb7  I'll give you my everything, all of my love to you  Bm  F  E  Just don't give up on me, don't give up on me                                           |        |
|    | I'm making this promise, every word is true  A  Gb7  I'll give you my everything, all of my love to you  Bm  F  E  Just don't give up on me, don't give up on me  A A Gbm Gb7  I know it's late, but wait, |        |

## **Acordes**