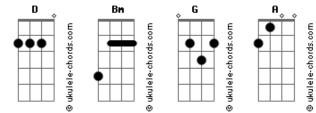

## Joao Lucas - Turning Into One

Tom: D

Bm It took me one time to see you passing by I just couldn't believe what i saw with my eyes Bm You probably don't remember but i kept staring D Every single detail, i was captivated Bm G By your eyes your lips, now i may be ashamed But all i wanted back then was to know your name G To add you in my life, to appreciate the sight So glad i found you just in time I'm tryna be my best i'm tryna be the greatest D You're the only one i swear i am so entertained G Bm I can do it all, i'll do untill i'm done