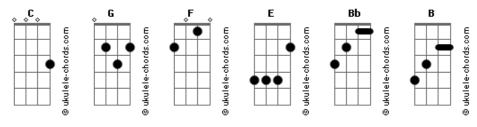

## Joan Jett - Riddles

```
Tom: C
Intro: 2x: Oh, oh, oh, oh, Oh, oh, oh
Talkin' heads are talkin'
But listen to what they say
How they sit in judgement
An' claim to know the way
If dreams can be dismembered
An' our worth can be ignored
            G
Need a new direction
Cause this one we can't afford
There's bad stuff happening
An' no one does a thing
What can I do
What can I say
When they just speak at
Us in riddles
How can this be
Why can't ya see
That they just speak
At us in riddles
Oh, oh, oh, Oh, oh, oh, oh
Got ourselves in trouble
With no relief in sight
Everyday is such a stuggle
Cause they had to pick a fight
```



## **Acordes**