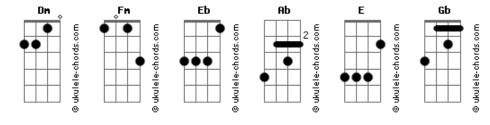

## Joan Jett & the Blackhearts - Little Liar

```
tom:
Intro: Dm Bb2 C2
      Dm Bb2 C2
      Dm Bb2 C2
      Dm Bb2
    Bh2
                C2
I was taught to never tell a lie
 Dm Bb2
To look you in the eye and tell it like it is
Fm Db2
                    Fh2
Always thought that you would be the same
     Db2
It's such a shame that's not the way it is
   Bb2
                C2
I was fooled by your innocence
Dm Bb2
And my love for you was so intense
Fm Db2
              Eb2
With our connection only physical
    Db2
If it got me through the night
Eb2
Well that's all a lie
Fm Db2 Eb2
Hey little liar I believed in you
   Db2
           Eb2
          little liar I believed in you
 Hey
Fm Db2
             Eb2
          little liar I believed in you
(Fm Db2 Eb2)
(Fm Db2 Eb2)
Dm Bb2
                     C2
A simple question makes you look away
Dm Bb2 C2
Your hesitation gives it all away
Fm Db2
                        Eb2
There's some protection in the way you move
        Db2
If there's sadness in my eyes
   Fb
It's coming from all your lies
```

```
Fm Db2 Eb2
Hey little liar I believed in you
              Fh2
Fm
    Db2
          little liar I believed in you
 Hey
Fm Db2 Eb2
  Hey little liar
            Db2 E2
I believed in you
I believed in you
[Solo] Ab E Gb
      Ab E Gb
Ab E Gb
      Ab E Gb
          Bb2
You want to sleep with me but payback's tough
Dm Bb2
                             C2
Why don't you call me when you're all grown up
         Db2
                           Eb2
If there's a change in you I'll know it's true
Db2
           Eb2
Hey little liar
I believed in you
Hey little liar I believed in you
Ab E
        Gb
Hey little liar I believed in you
        Gb
Hey little liar I believed in you
Ab F
         Gb
Hey little liar I believed in you
         Gb
Hey little liar I believed in you
Ab E
        Gb
Hey little liar I believed in you
Ab E
          Gb
Hey little liar I believed in you
Ab E
         Gb
Hey little liar I believed in you
Ab E
       Gb
Hey little liar I believed in you
         Gb
Hey little liar I believed in you
Ab E Gb
Hey little liar I believed in you
```