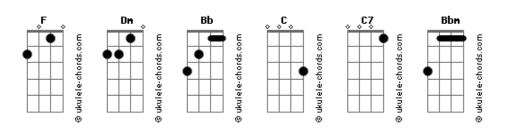

## Jin (BTS) - Epiphany

| tom:<br>F                                       |
|-------------------------------------------------|
| Intro: Dm Bb C Dm Bb C                          |
| [Primeira Parte]                                |
| F Dm<br>Making me so guilty                     |
| I've been crying so really                      |
| You belong, so tell me why                      |
| You always going on (going on)                  |
| [Segunda Parte]                                 |
| F Dm<br>Making me so easy<br>Bb C               |
| I have been trying to worry                     |
| You belong so sorry Bb                          |
| Tell me why C C7                                |
| You don't be afraid                             |
| [Refrão]                                        |
| I don't think about you, save me                |
| So amazing Bb                                   |
| Please be by my side, you                       |
| You are my lullaby                              |
| I don't think about you, save me                |
| Dm<br>So amazing<br>Bb                          |
| Please be by my side, you                       |
| You're my lullaby                               |
| Bb Dm C<br>So epiphany                          |
| Bb Dm C<br>So epiphany                          |
| [Terceira Parte]                                |
| F<br>So now we are gone                         |
| Dm<br>And I'll be wrong                         |
| And let us take a leave, yeah                   |
| F So 'cause we alone Bb C C7                    |
| I'll promise not to be afraid                   |
| [Refrão]                                        |
| I don't think about you, save me <b>Acordes</b> |

```
So amazing
Bb
Please be by my side, you
You are my lullaby
I don't think about you, save me
So amazing
Please be by my side, you
You're my lullaby
        Bb Dm C
So epiphany
        Bb Dm C
So epiphany
       Bb Dm C C7
So epiphany, ooh, oh, oh, yeah
[Ponte]
Talking 'bout you anymore
Talking 'bout you anymore
Talking 'bout you anymore
        Bb Bbm
I want you more!
[Refrão ~ Dedilhado]
I don't think about you, save me \,
So amazing
  Bb
Please be by my side, you
You're my lullaby
[Refrão Ritmo]
I don't think about you, save me
So amazing
Please be by my side, you
You're my lullaby
So epiphany (oh, oh, ooh!)
(0h, oh, ooh!)
Bb
So epiphany (oh, oh, oh ~ oh!)
[Final]
      Bb Dm C
So epiphany
Bb Dm C
Ooh, oh, oh, yeah
```