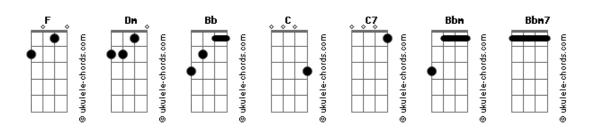

## Jin (BTS) - Epiphany

| tom:<br>F                                                      |
|----------------------------------------------------------------|
| Intro: Dm Bb C Dm Bb C                                         |
| [Primeira Parte]                                               |
| F Dm<br>Making me so guilty<br>Bb C                            |
| I've been crying so really F                                   |
| You belong, so tell me why Bb C You always going on (going on) |
| [Segunda Parte]                                                |
| F Dm<br>Making me so easy                                      |
| I have been trying to worry                                    |
| You belong so sorry                                            |
| Tell me why                                                    |
| You don't be afraid                                            |
| [Refrão]                                                       |
| F I don't think about you, save me                             |
| So amazing Bb                                                  |
| Please be by my side, you                                      |
| You are my lullaby                                             |
| F I don't think about you, save me                             |
| So amazing Bb                                                  |
| Please be by my side, you                                      |
| You're my lullaby                                              |
| Bb Dm C<br>So epiphany                                         |
| Bb Dm C<br>So epiphany                                         |
| [Terceira Parte]                                               |
| F                                                              |
| So now we are gone                                             |
| And I'll be wrong  Bb Bbm                                      |
| And let us take a leave, yeah                                  |
| So 'cause we alone  Bb C C7                                    |
| <pre>I'll promise not to be afraid [Refrão]</pre>              |
| [Kerrao]                                                       |
| I don't think about you, save me <b>Acordes</b>                |

```
So amazing
Bb
Please be by my side, you
You are my lullaby
I don't think about you, save me
So amazing
Please be by my side, you
You're my lullaby
        Bb Dm C
So epiphany
        Bb Dm C
So epiphany
       Bb Dm C C7
So epiphany, ooh, oh, oh, yeah
[Ponte]
Talking 'bout you anymore
                Dm
Talking 'bout you anymore
Talking 'bout you anymore Bb Bbm7
I want you more!
[Refrão ~ Dedilhado]
I don't think about you, save me \,
So amazing
  Bb
Please be by my side, you
You're my lullaby
[Refrão Ritmo]
I don't think about you, save me
So amazing
Please be by my side, you
You're my lullaby
So epiphany (oh, oh, ooh!)
(0h, oh, ooh!)
Bb
So epiphany (oh, oh, oh \sim oh!)
[Final]
      Bb Dm C
So epiphany
Bb Dm C
Ooh, oh, oh, yeah
```