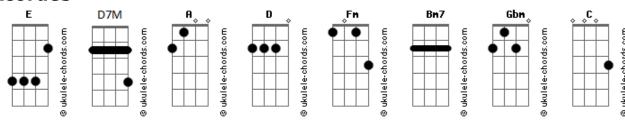

## Jimmy Oliveira - Do Not Give Up On Me

```
Intro: D A D7M E
      D
Early morning at sunrise
    D E
In the first breeze that comes
  Bm7 E
I feel your mercy
  D
Renewed over me
And the day begins to run D \to E \to Fm
My mistakes i cannot hide
      Bm7
More and more your grace draws me
 D
Forgiven and cleansing my been
   A Gbm
Forgive me, calm me
D Bm7 E
I wanna be firmed in you
```

```
I wanna walk in the center
  D
Of your will
  Bm7 E
Do not give up on me
[Solo] D A Bm7 E D A C Bm7 E
  A Gbm
Forgive me, calm me

D

Bm7

E
I wanna be firmed in you
I wanna walk in the center
  D
Of your will_
  Bm7 E D A Bm7
Do not give up on me
E D A Bm7
Do not give up on me
 E E D A D7M E E A
Do not give up on me
```

## **Acordes**