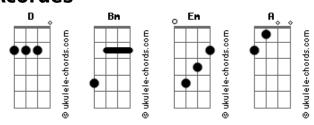

## Jimmy Eat World - Last Christmas

|                                        | Bm                                          |
|----------------------------------------|---------------------------------------------|
| tom:                                   | A man under cover but you tore me apart     |
| D                                      | Em                                          |
| Intro:                                 | Now I've found a real love (now I've found) |
|                                        | Α                                           |
|                                        | You'll never fool me again                  |
| D                                      | D                                           |
| Last Christmas I gave you my heart     | A face on a lover with a fire in his heart  |
| Bm                                     | Bm                                          |
| But the very next day you gave it away | A man under cover but you tore me apart     |
| Em                                     | Em                                          |
| This year to save me from tears        | Now I've found a real love (now I've found) |
| A                                      | Α                                           |
| I'll give it to someone special        | You'll never fool me again                  |
| D                                      | D                                           |
| Last Christmas I gave you my heart     | Last Christmas I gave you my heart          |
| Bm                                     | Bm                                          |
| But the very next day you gave it away | But the very next day you gave it away      |
| Em                                     | Em                                          |
| This year to save me from tears        | This year to save me from tears             |
| A                                      | A                                           |
| I'll give it to someone special        | I'll give it to someone special             |
| D                                      | D                                           |
| Last Christmas I gave you my heart     | Last Christmas I gave you my heart          |
| Bm                                     | Bm                                          |
| But the very next day you gave it away | But the very next day you gave it away      |
| Em                                     | Em                                          |
| This year to save me from tears        | This year to save me from tears             |
| A                                      | A                                           |
| I'll give it to someone special        | I'll give it to someone special             |
| D                                      | [Riff 1]                                    |
| Last Christmas I gave you my heart     | [Riff 2]                                    |
| Bm                                     | [····· -]                                   |
| But the very next day you gave it away |                                             |
| Em                                     |                                             |
| This year to save me from tears        | [Riff 3]                                    |
| A                                      | - •                                         |
| I'll give it to someone special        |                                             |
| •                                      | E                                           |
| D                                      |                                             |

## D A face on a lover with a fire in his heart **Acordes**