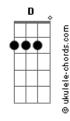

## Jimmy Cliff - Son Of Man

Intro: A Dbm G D Son of man has risen, up from the prison Broken the spell and anyone can tell
A Dbm Son of man is free, sister you and me We?re common people with integrity Son of man say rise, wipe your weeping eyes You are alive and there?s nothing to hide