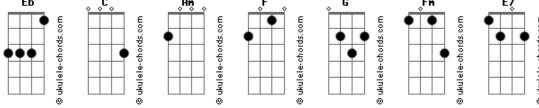

## Jimin (BTS) - With You (Feat. Ha Sungwoon)

tom: Eb (forma dos acordes no tom de C ) (C Am F Fm) Capostraste na 3ª casa Chueogeun neul yeogi ma-eumiran bang-e I wanna be with you Neowaui yaegideullo gadeuk cha isseo Eonjebuteoyeonneunji nado jal moreujiman And I wanna stay with you Just like the stars shining bright Neoege malhago sipeo naui modeun yaegireul You're glowing once more Just take it all Right here beside you, I'm still I'm nothing without your love Walking wherever you go I promise I'll never leave your love You will live forever in me My heart is beating 'cause of you Breathing deeply within me Forever and ever and ever Only you can take my heart Just take it all Dear my love, love, love I'm nothing without your love I wanna stay tore my heart I promise I'll never leave your love Now I'm in the dark My heart is beating 'cause of you Am Will we meet in our dreams? Forever and ever and ever Breaking my heart Only you can take my heart F7 Here we are apart Dear my love, love, love F I wanna stay near you Acordes