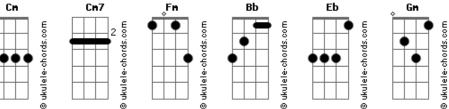

## Jimin (BTS) - Who

tom: Cm Cm7 Fm We never met, but she's all I see at night Bb Eb Bb Never met, but she's always on my mind Fm Cm7 Wanna give her the world and so much more Eb Cm7 Bb Who is my heart waitin' for? Cm7 Fm Bb If every day I think about her Cm7 Fm Gm Yeah, every day of my life Cm7 Fm Bb Then tell me why I haven't found her Cm7 (Why? Why? Why? Why?) Fm Gm Cm7 So many people to see (so many people to see) Fm Gm Cm7 Places to go (so many places to go) Fm Gm Cm7 We still haven't found hello Cm7 Fm We never met, but she's all I see at night Bb Eb Bb Never met, but she's always on my mind Cm7 Fm Wanna give her the world and so much more BbEbBbWho is my heart waitin' for? Cm7 Fm Bb I'll take her places they ain't found yet Cm7 Fm Gm I'll put it all on the line Cm7 Fm Bb I'll be that someone she can count on Cm7 One, two, three, four, five Fm Gm Cm7 So many people to see (so many people to see) Fm Gm Cm7 Places to go (so many places to go) Fm Gm Cm7 We still haven't found hello Acordes Cn BЬ Cn7 Fn Eb