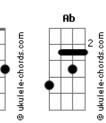

## Jimin (BTS) - Set Me Free Pt.2

```
tom:
                G
Intro: Cm Ab Fm Gm
( Cm Ab Fm Gm )
I got a good time
Yeah, time to get mine
???, ??
Gm Fm
Hennessy and night
I never stop, I never stop
?? Repe-e-eat
I never stop, fuck all your opps
Finally free-e-e
Ah, yeah, ah, yeah
?? ?? ? ?
Ab
Not yet, not yet
Gm Fm
???? ??
Now, yeah, now, yeah
           Gm
??? Butterfly-y-y
Finally free-e-e
Look at me now (me now)
Ab
? ?? ??? ?? ??
??? ?? ?? ???? ?
??? ?? ?? ?? ??
    Cm
Now, set me free-e-e
       Ab
Set me free-e-e
   Gm Fm
Set me free-e-e
Set me free-e-e
Gm
Set me free-e-e
(Oh-eh-oh, oh-eh-oh) Set me free-e-e
(Oh-eh-oh, oh-eh-oh) Set me free-e-e
(Oh-eh-oh, oh-eh-oh) Set me free-e-e
Acordes
```