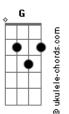

## Jimin (BTS) - Set Me Free Pt.2

```
tom:
                G
Intro: Cm Ab Fm Gm
( Cm Ab Fm Gm )
I got a good time
Yeah, time to get mine
???, ??
Gm Fm
Hennessy and night
I never stop, I never stop
?? Repe-e-eat
I never stop, fuck all your opps
Finally free-e-e
Ah, yeah, ah, yeah
?? ?? ? ?
Ab
Not yet, not yet
Gm Fm
???? ??
Now, yeah, now, yeah
           Gm
??? Butterfly-y-y
Finally free-e-e
Look at me now (me now)
Ab
? ?? ??? ?? ??
??? ?? ?? ???? ?
??? ?? ?? ?? ??
    Cm
Now, set me free-e-e
       Ab
Set me free-e-e
   Gm Fm
Set me free-e-e
Set me free-e-e
Gm
Set me free-e-e
(Oh-eh-oh, oh-eh-oh) Set me free-e-e
(Oh-eh-oh, oh-eh-oh) Set me free-e-e
(Oh-eh-oh, oh-eh-oh) Set me free-e-e
Acordes
```