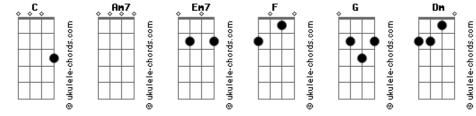

## Jim Diamond - Remember I Love You

```
Tom: C
                                                            I was born to be your fool
Intro: (C Am7 Em7 F ) 2x
                                                                   Am7
                                                                                          G
                                                                                                F
F
                                                            To stop your heart from breaking (you know)
            G
                              C
Oh when you feel things going wrong
                                                                           G
                                                                                    Dm
                                                            You've got my hand to hold on to when they don't understand
       Am7
Feel that up to get to no one
                                                                   REFRÃO
                                                             C
                                                                        Am7
        G
                                                                                Em7
Don't be too afraid to fall
                                                            Remember I love you
     Am7
                                 G F
                                                                 F
                                                  G
                                                                              G
It's just a test they've said you it's easy giving in
                                                            And I will always be true
     F
                                                             С
                                                                         Am7
                                                                                 Em7
The hardest part is to begin again
                                                            Remember I love you
      REFRÃO
                                                                             G
С
        Am7 Em7
                                                            And I'm giving it up to you...
Remember I love you
                           (I love you)
                                                              F
                                                                           G
                                                                                F
                                                                                                     G
                                                            You're giving in, The hardest part is to begin again
                G
And I will always be true
                                                             SOLO ( C , Am7, Em7, F, G ) 2x
            Am7
                                                              (I looooove....)
                    Fm7
Remember I love you
                                                             E.
                                                                                          C
                                                                           G
                                                            You see the years so quickly pass
                G
And I'm giving it up to you...
                                                                           G F
                                                                    Am7
                                                            Do you ever wonder why this thing we have should last
           G
                        C
You've seem broken every rule
                                                                   Am7
                                                                                        G F
                                                             Is it some spell we're under there's only one thing to do
Everyone were thinking and I
                                                               F
                                                                                       G
                                                            Reach out for me and I'll reach out to you
      G
                      С
                                                            Repete REFRÃO
```

## Acordes