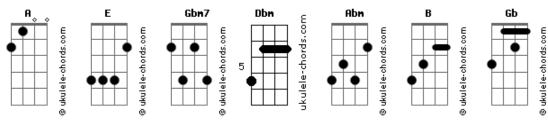

## Jim Diamond - I Won't Let You Down

```
Intro: A A Gbm7 Dbm Abm B Gb E
E A
E A
You ask me if I'm happy here
No doubt about it
You ask me if my love is clear
       E
Want me to shout it
Gave you the best years of my life, woman
                 Α
I know I failed to treat you right, woman
          Α
Don't let me out of here
           Α
Don't let me out of here
A A Gbm7 Dbm Abm B Gb E
I won't let you down, won't let you down again
              Dbm
                        Abm
                                  В
```