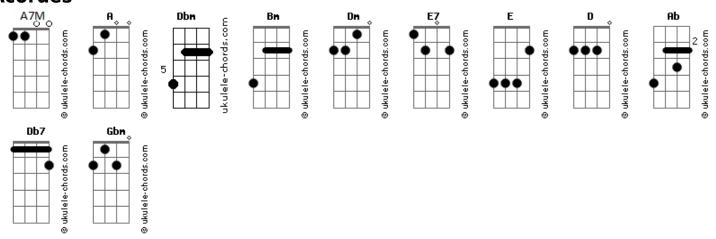

## Jim Croce - Ill Have To Say I Love You In A Song

```
Intro: A7M Dbm Bm Dm E7
                  Dbm
Well, I know it's kinda late
I hope I didn't wake you
But what I gotta say can't wait
I know you'd understand
D Ab
Every time I tried to tell you
                   Gbm D
The words just came out wrong
 A7M E
So I'll have to say I love you in a song
       Dbm
Yeah, I know it's kinda strange
        E7
Every time I'm near you
I just run out of things to say
         E
I know you'd understand
      Ab
Every time I try to tell you
```

```
The words just came out wrong
So I'll have to say I love you in a song
( A7M Dbm Bm Dm E7 )
             Ab
Every time the time is right
Db7 Gbm D
All the words just came out wrong

A7M E D D A7M E
So I'll have to say I love you in a song
 A7M
                   Dbm
Yeah I know it's kinda late
           Е
Hope I didn't wake you
But there's something I just gotta say
Know you'd understand
Every time I try to tell you
The words just came out wrong
A7M
               E
So I'll have to say I love you in a song
```

## **Acordes**