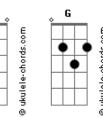

## Jet - Falling Star

```
Intro: Dm
Ohhhhhhh Ohhhhhhh
       D2
Ohhhhhhh Ohhhhhhh
Ohhhhhhh Ohhhhhhh
   Am
Ohhhhhhh Ohhhhhhh
           Am7
Know that I loved you from the start

E E7 Am
When we believed in who we are
Am Am7
I never dreamed my life this way
        E7
Ohhhhhhhhhhhhhhhhhhhhhhhhhhhhhh
            Am7
Don't wish upon a falling star
          E7
Love will remind us who we are
Am Am7
I've dreamed so much has changed
          F7
Ohhhhhhhhhhhhhhhhhhhhhhhhhhhhh
Coro
Wake you've been sleeping
And tell me what to believe in
You fell so far
```

```
Verso 2
          Am7
Before the light begins to fade
E E7
I was hoping tha you'd show me the way
Am Am7 F
To never ever be afraid
To Chaaaaaaaaannnnnggeeee
Coro
Wake you've been sleeping
And tell me what to believe in
Wake you've been sleeping
Pushed to far and now you're bleeding
You fell so far
                      C C
You should have been a star...and the
Light that you've been keeping inside
                                   Am (parada)
Will guide you on your way
Outro
        D2
Ohhhhhhh Ohhhhhhh
         D2
Ohhhhhhh Ohhhhhhh
Ohhhhhhh Ohhhhhhh
       Am
Ohhhhhhh Ohhhhhhh
```