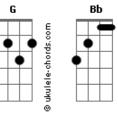

## Jet - Falling Star

```
Intro: Dm
Ohhhhhhh Ohhhhhhh
       D2
Ohhhhhhh Ohhhhhhh
Ohhhhhhh Ohhhhhhh
   Am
Ohhhhhhh Ohhhhhhh
           Am7
Know that I loved you from the start

E E7 Am
When we believed in who we are
Am Am7
I never dreamed my life this way
        E7
Ohhhhhhhhhhhhhhhhhhhhhhhhhhhhhh
            Am7
Don't wish upon a falling star
          E7
Love will remind us who we are
Am Am7
I've dreamed so much has changed
          F7
Ohhhhhhhhhhhhhhhhhhhhhhhhhhhhh
Coro
Wake you've been sleeping
And tell me what to believe in
You fell so far
```

```
Verso 2
          Am7
Before the light begins to fade
E E7
I was hoping tha you'd show me the way
Am Am7 F
To never ever be afraid
To Chaaaaaaaaannnnnggeeee
Coro
Wake you've been sleeping
And tell me what to believe in
Wake you've been sleeping
Pushed to far and now you're bleeding
You fell so far
                      C C
You should have been a star...and the
Light that you've been keeping inside
                                   Am (parada)
Will guide you on your way
Outro
        D2
Ohhhhhhh Ohhhhhhh
         D2
Ohhhhhhh Ohhhhhhh
Ohhhhhhh Ohhhhhhh
       Am
Ohhhhhhh Ohhhhhhh
```