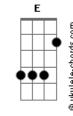

## Jet - Falling Star

```
Intro: Dm
Ohhhhhhh Ohhhhhhh
       D2
Ohhhhhhh Ohhhhhhh
Ohhhhhhh Ohhhhhhh
   Am
Ohhhhhhh Ohhhhhhh
           Am7
Know that I loved you from the start

E E7 Am
When we believed in who we are
Am Am7
I never dreamed my life this way
        E7
Ohhhhhhhhhhhhhhhhhhhhhhhhhhhhhh
            Am7
Don't wish upon a falling star
          E7
Love will remind us who we are
Am Am7
I've dreamed so much has changed
          F7
Ohhhhhhhhhhhhhhhhhhhhhhhhhhhhh
Coro
Wake you've been sleeping
And tell me what to believe in
You fell so far
```