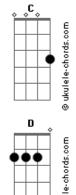

## Jet - Falling Star

```
Intro: Dm
Ohhhhhhh Ohhhhhhh
       D2
Ohhhhhhh Ohhhhhhh
Ohhhhhhh Ohhhhhhh
   Am
Ohhhhhhh Ohhhhhhh
           Am7
Know that I loved you from the start

E E7 Am
When we believed in who we are
Am Am7
I never dreamed my life this way
        E7
Ohhhhhhhhhhhhhhhhhhhhhhhhhhhhhh
            Am7
Don't wish upon a falling star
          E7
Love will remind us who we are
Am Am7
I've dreamed so much has changed
          F7
Ohhhhhhhhhhhhhhhhhhhhhhhhhhhhh
Coro
Wake you've been sleeping
And tell me what to believe in
You fell so far
```

```
Verso 2
          Am7
Before the light begins to fade
E E7
I was hoping tha you'd show me the way
Am Am7 F
To never ever be afraid
To Chaaaaaaaaannnnnggeeee
Coro
Wake you've been sleeping
And tell me what to believe in
Wake you've been sleeping
Pushed to far and now you're bleeding
You fell so far
                      C C
You should have been a star...and the
Light that you've been keeping inside
                                   Am (parada)
Will guide you on your way
Outro
        D2
Ohhhhhhh Ohhhhhhh
         D2
Ohhhhhhh Ohhhhhhh
Ohhhhhhh Ohhhhhhh
       Am
Ohhhhhhh Ohhhhhhh
```