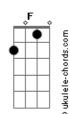

```
Verso 2
          Am7
Before the light begins to fade
E E7
I was hoping tha you'd show me the way
Am Am7 F
To never ever be afraid
To Chaaaaaaaaannnnnggeeee
Coro
Wake you've been sleeping
And tell me what to believe in
Wake you've been sleeping
Pushed to far and now you're bleeding
You fell so far
                      C C
You should have been a star...and the
Light that you've been keeping inside
                                   Am (parada)
Will guide you on your way
Outro
        D2
Ohhhhhhh Ohhhhhhh
         D2
Ohhhhhhh Ohhhhhhh
Ohhhhhhh Ohhhhhhh
       Am
Ohhhhhhh Ohhhhhhh
```