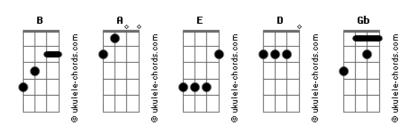

## Jet - Come On Come On

```
Now I am a young man I see cracks in the steel
Intro: B B
                                                            If they ask you to stand, well they just want you to kneel
Verso 1
                                                            If you don?t know what you want then you just have to take it
Got my hands in your pockets, I?ll take what I need
                                                            Pré-Refrão
Heavy feet I?ve been walking, 'cos nothing is free
It?s the end of the day, I don?t hear what you say at all
                                                            Hey man
Verso 2
                                                            You gotta understand
                                                            I got the world in my two hands
Got a mouthful of concrete, in every meal
                                                            Hev man
Got a fistful of nothing, 'cos nothing is real
                                                            Never goin? back, never going back
It?s the end of the day I don?t know how to feel at all
                                                                     (They say what i say...)
Pré-Refrão
                                                            Refrão
Hey man
You gotta understand
                                                            Come on come on
I got the world in my two hands
                                                            I don't need anyone
                                                                                                  A B
                                                            To tell me what to believe
Hey man
                                                            Gb E
Never goin? back, never going back
                                                            Come on come one
                                                            Shine on on everyone
                                                              Gb E
No shame
                                                                                                        A B
                                                            You can't tell me what to believe
Blood in my veins
                                                            Pós-Refrão
I got one life and it wont change
                                                            People say the rain has come falling down
Hev man
Never going back, never going back
                                                            Everyone was talking (Talking out the side of their...)
                                                            Everyone was talking (Talking out the side of their...)
        (They say what i say...)
                                                            Everyone was talking (Talking out the side of their...)
Refrão
                                                            Talking out the side of their mouths
Come on come on
I don't need anyone
                                                            Refrão
To tell me what to believe
Gb E
                                                            Come on come on
Come on come one
                                                            I don't need anyone
   A B
Shine on on everyone
                                                                                                  A B
                                            АВ
                                                            To tell me what to believe
   Gb E
You can't tell me what to believe
                                                            Gb E
                                                            Come on come one
                                                                A B
                                                            Shine on on everyone
Verso 3
                                                                 Gb E
                                                            You can't tell me what to believe
                                     Ε
```