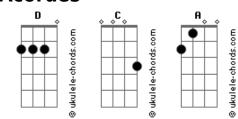

## Acordes

Verso: Well it's a one, two, three, take my hand and come with me, ebcause you look so fine that I really wanna make you mine (Riff 2) I said you look so fine that I really wanna make you mine (Riff 2) A four five six, come on and get your kicks, now you don't need money when you look like that do ya honey (Riff 2)

## Ponte: D D C Riff 3 Big black boots, Long brown hair, She's so sweet, With her get back stare

Chorus: A C D A Well I could see you here with me, but you were with another man yeah