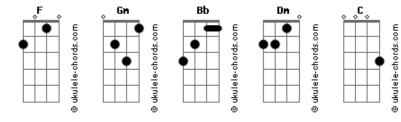

## Jesus Culture - Walk With Me

Tom: F Giver of each breath, walk with me Gm Bb F (2X) INTRO Bb How i need You Bb С Gm Dm F Author of the world, walk with me How i need You, oh Jesus Bb Bb F Gm F Walk with me Ruler of the earth, walk with me Gm Bb - F Bb Calmer of the storm, walk with me How i love you Gm Bb Dm С F Healer of my heart, walk with me How i love you, oh Jesus Bb F Walk with me Bb How i need You Dm С Bb Gm F How i need You, oh Jesus In Your presence Lord There is peace, There is rest Bb F Bb Gm E. Walk with me In Your presence Lord There is life that never ends Gm Bb F In Your presence Lord There is joy, there is joy Gm Bb F Bb F Light for every step, walk with me Gm Bb F In Your presence Lord There is life that never ends