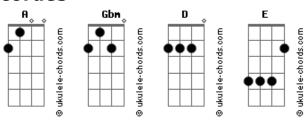

Tom: A

## Jesus Culture - Sing Out

Verso 1:

A Gbm D A Gbm D
Worthy is the Lamb that was slain
A Gbm D A Gbm D
Glory be unto Your great name
Gbm E A
You are, You are
Gbm E A
You are holy

Refrão:
D A
Let every heart Let every tongue
E D
Lift up Your name With all creation sing
D A
Let earth resound With Heaven?s praise
E A
And with one voice Let all creation sing
Verso 2:

## **Acordes**

```
A Gbm D A Gbm D
Holy is the Lamb that was slain
A Gbm D A Gbm D
All creation every tongue proclaim
Gbm E A
You are, You are
Gbm E A
You are holy

Ponte:
A D A D A
We sing, sing out, We sing holy is Your Name
We sing, sing out We sing worthy is Your Name
Refrão:
D A
Let every heart Let every tongue
E D
Lift up Your name With all creation sing
D A
A
And with one voice Let all creation sing
```