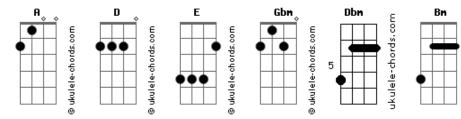

## Jesus Culture - Oh Lord, You're Beautiful

Tom: A Intro: A D E D A A D D E Oh Lord, you're beautiful, A D D E

Your face is all I seek, <u>Gbm</u> <u>Dbm</u> <u>D</u> <u>Gbm</u> And when your eyes are on this child, <u>Bm</u> <u>E</u> <u>A</u> Your grace abounds to me.

(ADEDA)

```
A D D E
Oh Lord, you're beautiful,
A D D E
Your face is all I seek,
Gbm Dbm D D Gbm
And when your eyes are on this child,
Bm E f#m
Your grace abounds to me
Bm E A
Your grace abounds to me.
```

Acordes

( <mark>A E A D</mark> )

A D D E Oh Lord, you're beautiful, A D D E Your face is all I seek, Gbm Dbm D D Gbm And when your eyes are on this child, Bm E A Your grace abounds to me Bm E A Your grace abounds to me.