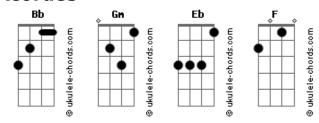

## Jesus Culture - No Other Like You (We Will Exalt You)

| Tom: Bb                                                       |           |              |               |                    |                                                | Highly exalted,                                           | forever sea    | ted on the throne |
|---------------------------------------------------------------|-----------|--------------|---------------|--------------------|------------------------------------------------|-----------------------------------------------------------|----------------|-------------------|
|                                                               | Bb        |              | Gm            |                    |                                                | Post Chorus                                               |                |                   |
| You were innocent and condemned, broken and you bore our sins |           |              |               |                    |                                                |                                                           | Gm             | Bb                |
| Eb<br>Laid your life down                                     |           |              |               |                    | We stand in awe of you, we stand in awe of you |                                                           |                |                   |
| Bb Gm                                                         |           |              |               |                    |                                                | Nothing else compares God we stand in awe of you          |                |                   |
| Through                                                       | the sacri | ifice of you | ur son, the p | oower of death was |                                                | <b>.</b>                                                  |                | <b>, -</b> -      |
| overcome,                                                     |           |              |               |                    | Bb                                             |                                                           |                |                   |
| Eb F                                                          |           |              |               |                    | By the blood of christ we boldly come          |                                                           |                |                   |
| Laid your life down on the cross                              |           |              |               |                    |                                                | Gm                                                        | -              | Eb F              |
|                                                               |           |              |               |                    |                                                | All of heaven welcomes us lord we thank you for the cross |                |                   |
|                                                               | Chorus    |              |               |                    |                                                |                                                           |                |                   |
|                                                               |           | Eb           | F             | Gm                 |                                                | Gm Eb                                                     | Bb Bb F        |                   |
| Bb                                                            |           |              |               |                    |                                                | We will exalt you                                         | fore-ver, for  | ever              |
| There's                                                       | no other  | like you,    | nothing       | compares to your   | great                                          | Gm Eb                                                     | Bb Bb F        |                   |
| love                                                          |           |              |               |                    |                                                | We will worship                                           | fore-ver, fore | ver               |
|                                                               | Eb        | F            | Gm            | Bb                 |                                                |                                                           |                |                   |
| Acor                                                          | des       |              |               |                    |                                                |                                                           |                |                   |
| в                                                             | Ь         | Gn           | Eb            | F                  |                                                |                                                           |                |                   |