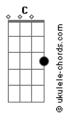

## Jesus Culture - Look To The Lamb

```
tom:
Intro: C C C C
[Primeira Parte]
                         F C
There?s only one name that is wor-thy
                      G
There?s only one King on the throne
                    F
С
He is the light of our salvation
   G
              С
All praise belongs to Him alone
[Segunda Parte]
                       F C
There?s only one way to the Fa-ther
                     G
One love that melts a heart of stone
           F
He is the life and resurrection
       G
                  С
All praise belongs to Him alone
[Refrão]
          F
Look to the Lamb
                 Dm7 C G
 F C
See the Son of God the Savior crucified
 C Dm7 Am7
See the crown of thorns the nails
 G F
His wounded side
   CG
He is wor-thy
Look to the Lamb
 F C Dm7
See the one who is forever
C G
Glorified
C Dm7 Am7
                        G
There is love and there is fire in
 F
His eyes
 C G C F
He is wor-thy
C C G
He is wor-thy
[Terceira Parte]
                 FC
He is the Alpha and {\sf Ome}\mbox{-}{\sf ga}
C
He was and is and is to come
C
                      F
He will return to shouts of glory
C G
                  С
His name is Je4 Christ, our God
F G
His name is Je4 Christ, our God
[Refrão]
           E.
Look to the Lamb
               Dm7 C G
     F C
See the Son of God the Savior crucified
   C Dm7
                     Am7
See the crown of thorns the nails
 G
       F
His wounded side
   CG
```