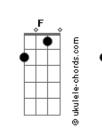

## Jesus Culture - Look To The Lamb

```
tom:
Intro: C C C C
[Primeira Parte]
                         F C
There?s only one name that is wor-thy
                      G
There?s only one King on the throne
                    F
С
He is the light of our salvation
   G
              С
All praise belongs to Him alone
[Segunda Parte]
                       F C
There?s only one way to the Fa-ther
                     G
One love that melts a heart of stone
           F
He is the life and resurrection
       G
                  С
All praise belongs to Him alone
[Refrão]
          F
Look to the Lamb
                 Dm7 C G
 F C
See the Son of God the Savior crucified
 C Dm7 Am7
See the crown of thorns the nails
 G F
His wounded side
   CG
He is wor-thy
Look to the Lamb
 F C Dm7
See the one who is forever
C G
Glorified
C Dm7 Am7
                        G
There is love and there is fire in
 F
His eyes
 C G C F
He is wor-thy
C C G
He is wor-thy
[Terceira Parte]
                 FC
He is the Alpha and {\sf Ome}\mbox{-}{\sf ga}
C
He was and is and is to come
C
                      F
He will return to shouts of glory
C G
                  С
His name is Je4 Christ, our God
F G
His name is Je4 Christ, our God
[Refrão]
           E.
Look to the Lamb
               Dm7 C G
     F C
See the Son of God the Savior crucified
   C Dm7
                     Am7
See the crown of thorns the nails
 G
       F
His wounded side
   CG
```