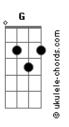

## Jesus Culture - Look To The Lamb

```
tom:
Intro: C C C C
[Primeira Parte]
                         F C
There?s only one name that is wor-thy
                      G
There?s only one King on the throne
                    F
С
He is the light of our salvation
   G
              С
All praise belongs to Him alone
[Segunda Parte]
                       F C
There?s only one way to the Fa-ther
                     G
One love that melts a heart of stone
           F
He is the life and resurrection
       G
                  С
All praise belongs to Him alone
[Refrão]
          F
Look to the Lamb
                 Dm7 C G
 F C
See the Son of God the Savior crucified
 C Dm7 Am7
See the crown of thorns the nails
 G F
His wounded side
   CG
He is wor-thy
Look to the Lamb
 F C Dm7
See the one who is forever
C G
Glorified
C Dm7 Am7
                        G
There is love and there is fire in
 F
His eyes
 C G C F
He is wor-thy
C C G
He is wor-thy
[Terceira Parte]
                 FC
He is the Alpha and {\sf Ome}\mbox{-}{\sf ga}
C
He was and is and is to come
C
                      F
He will return to shouts of glory
C G
                  С
His name is Je4 Christ, our God
F G
His name is Je4 Christ, our God
[Refrão]
           E.
Look to the Lamb
               Dm7 C G
     F C
See the Son of God the Savior crucified
   C Dm7
                     Am7
See the crown of thorns the nails
 G
       F
His wounded side
   CG
```