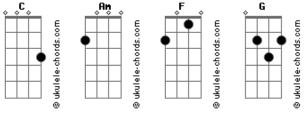

## Jesus Culture - I Will Follow You

| Tom: C<br>Intro: C                             | And I have resolved in my heart                    |
|------------------------------------------------|----------------------------------------------------|
|                                                | That I will go anywhere, anywhere                  |
| C                                              | C G                                                |
| My heart is steadfast oh God<br>Am             | Just to see Your face]<br>Am F                     |
| And I won't be led astray by the things<br>F G | And I have decided C G                             |
| That quickly fade before Your face<br>Oh and   | And I have resolved in my heart Am F               |
| F                                              | That I will go anywhere, anywhere, anywhere<br>C G |
| I will follow You<br>Am                        | Just to see Your face                              |
| I wrapped up in You                            | F                                                  |
| F G                                            | I will follow You                                  |
| I belong to You                                | Am                                                 |
| C Am                                           | I wrapped up in You                                |
| And I was made for this one thing              | F U<br>I balang ta Yau                             |
| Is to see and to seek Your goodness            | I belong to You                                    |
| G                                              | Am                                                 |
| Take me by the hand and lead me                | Moments may come when<br>F                         |
| F                                              | I feel so afraid but I rest in the promises        |
| I will follow You                              | C G                                                |
| Am                                             | Made that You will remain for ever faithful and    |
| I wrapped up in You                            |                                                    |
| F G                                            | F                                                  |
| I belong to You                                | I will follow You                                  |
|                                                | Am                                                 |
| Am F                                           | I wrapped up in You                                |
| And I have decided C G                         | F G<br>I belong to You                             |
|                                                | i becong to rou                                    |
| Acordes                                        |                                                    |
| , C, Ano, F, G<br>□ □ □ ⊑ □ □ □ ⊑ □ □ □ ⊑      |                                                    |