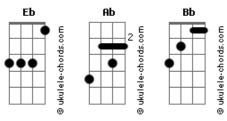

## The Jesus And Mary Chain - The Hardest Walk

```
Tom: Eb

Eb
Ab
Bb
Ab
Bb
Ab
I never thought that this day would ever come
Bb
Eb
Ab
Bb
When your words and your touch just struck me numb
Bb
Bb
Bb
Bb
Ab
Bb
The thing swims in blood and it's cold stoney dead...
Bb
Ab
Bb
It's so hard not to feel ashamed of the loving living games we play each day

(solo base) Eb
Ab
Bb
Ab
Bb
Ad
Bb
Ad
Bb
Ab
Ab
Bb
```

|   | Ab Bb Eb Ab                               | Bb                  |            |
|---|-------------------------------------------|---------------------|------------|
|   | Oh is it me? Is it me that fe Ab Bb Eb Ab | Bb                  |            |
|   | I cannot deceive but I find i             | t hard to speak     |            |
|   | Bb                                        | Bb                  |            |
|   | Ab Bb                                     |                     |            |
|   | The hardest walk you could ev             | er take, is the wal | k you take |
|   | from "a" to "b" to "c"                    |                     |            |
|   | Eb Ab Bb Ab Bb Eb Ab                      | Bb                  |            |
|   | I walk oh honey I t                       | alk                 |            |
|   | Ab Bb Eb Ab Bb                            | Ab Bb               | Eb Ab      |
| S | s Bb_                                     |                     |            |
|   | Don't want you to want me                 | don't want you      | to need    |
|   | Me                                        | Ab Db               | Th Ah      |
|   | Ab Bb Eb Ab Bb<br>Bb                      | Ab Bb               | Eb Ab      |
|   | Don't want you to need me                 | don't want vou      | to need    |
|   | me                                        | ,                   |            |
|   | Ab Bb Eb                                  |                     |            |
|   | And I walk                                |                     |            |

## **Acordes**