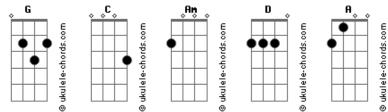

## The Jesus And Mary Chain - Darklands

Tom: G take me to the dark Intro: (G 2 bars): (c 2 bars) C Oh God I get down on my knees and I feel like I could die G С I'm.... going to the dark - lands By the river of disease G D G To talk in rhyme with my chaotic soul And I feel that I'm dying G С As sure as life means nothing and all things end in and I'm dying G G C no thing and heaven I think is too close to hell I'm down on my knees С D Am oh I'm down I want to move I want to go С Oh I want to go Am I want to go G Do do do do do D I want to stay do do do do do Oh I want to stay D do do do do do G С D Do (second time around replace last line with) do do do do d D G