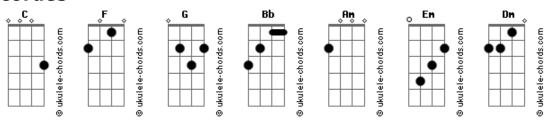

## The Jesus And Mary Chain - Always Sad

```
Intro: C
Verso 1:
 You ain't like those other girls
 There's nothing like you in this world
 You got something more than curls
 G C
You ain't like those other girls
Verso 2:
 You ain't like those other guys
 There's something different in your eyes
  G
 You got something hard to find
             G
 You ain't like those other
Riff:
      Bb
Refrão:
Think I'm always sad
```

```
Think I'm always sad
 Think I'm always gonna be sad...
Dm ' Cause you're the best I've ever
     Bb F (4x)
Had
(G)
Ponte:
A million miles between us now
 Why can't we just work things
      Bb F (4x)
0ut
Refrão:
Think I'm always sad
 Think I'm always sad
 Think I'm always gonna be sad...
' Cause you're the best I've ever had
```

## **Acordes**