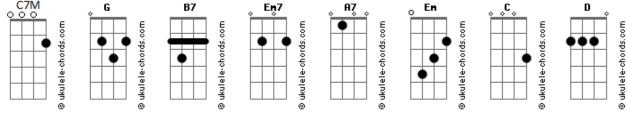

## Jesse McCartney - Rigth Where You Want Me

```
Intro: C7M
                                                                I'm gonna let you have your way with me When you move like that it's hard to breathe
           В7
                 Em7
                               2x
                                                                I never thought that it could be like this
Verse:
 C7M
       B7
                                                                But I was wrong
                                                                Baby, don't be gentle,
                        Em7
                                Α7
                                               C7M B7
                                                                I can handle anything
There's somethin' 'bout me that you oughta know
               Em7 A7
                                                                Chorus
I've never felt the need to lose control
           Em7 A7
                                                                Bridge:
Always held on back and played it slow
                                                                C7M
                                                                Can't explain it
  B7
             Em7 A7
But not this time
                                                                How you swept me off my feet
Baby, don't be gentle
                                                                 A7
                                                                Unexpectedly
I can handle anything
                                                                C7M
                                                                In slow motion
                                                                My imagination's runnin' tryin' to keep my body still
D Em D C7M
Em A7
Baby, take me on a journey
                                                                D Em D C7M
Oh, I can hardly stand the thrill
I've been thinkin lately
                                                                 В7
                                                                Yeah
I could use
                                                                Well, Baby don't be gentle
A little time alone with you
Em A7 Crazy, let's do something maybe
                                                                I can handle anything
                  Em
                                                                Chorus
Please don't take your time
     A7 C7M
                                                                Outro:
                       B7
You've got me right where you want me
                                                                      A7 C7M B7 Em7
                                                                You've got me (whoa whoa)
Woo hoo hoo
                                        : Only after
                                                                     A7
                C7M B7
                            Fm7
                                  A7 : first Chorus
                                                                You've got me
                                                                C7M B7
                                                                Right where you want me
Verse:
Acordes
   C7M
                                 В7
```