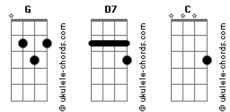

## Jerry Lee Lewis - On The Jericho Road

Tom: G

GD7As you travel along on the Jericho RoadGThere?s room for just two brother don?t carry a load<br/>CIoad<br/>CJust bring it to Christ your sins you must confess<br/>GD7On the Jericho Road your precious heart He will blessOn<br/>the Jericho Road well there's room for just two