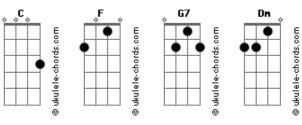

## Jerry Lee Lewis - Let?s Put It Back Together Again

Tom: C

C

We had it once then watched it go to pieces
F

G7

Just let it go and neither raised a hand
C
F

But I believe that you and I should give it one more try
Dm

G7

C

So let?s put it back together again

G7

C

Let?s put it back together one more time
G7

C

F

C

G7

Let?s find that love together that once was yours and mine

## C F We?ll make it strong enough this time that won?t ever end Dm G7 C Let?s put it back together again F C I know a lot of words were spoken darling as we parted F G7 I?m sorry now for what I said back then C F But I believe there?s still a chance C F Let?s take it while we can Dm G7 C And let?s put it back together again

## **Acordes**