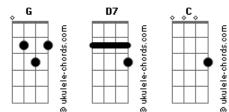

## Jerry Lee Lewis - Hand Me Down My Walking Cane

Tom: G

| G                                           |
|---------------------------------------------|
| Hand me down my walking cane                |
| Hand me down my walking cane<br>C           |
| Hand me down my walking cane<br>G           |
| Lord I?m leaving on the midnight train D7 G |
| All my sins are taken away                  |
| Well hand me down my rocking shoes<br>D7 G  |
| Well if hand me down my rocking shoes       |
| Well if hand me down my rocking shoes       |
| We?ll rock to the rhythm and blues<br>D7 G  |

## Acordes

All my sins are taken away Well hand me down my white sports coat D7 G Hand me down my white sports coat С Well hand me down my white sports coat G We?ll start rocking and boy we?ll go D7 All my sins are taken away Well hand me down my walking bone D7 G Hand me down my walking bone C Well hand me down my walking bone G We start rocking we?ll be a rolling stone D7 G