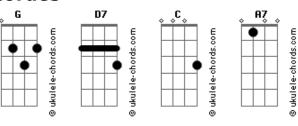

## Jerry Lee Lewis - Forever Forgiving

G D7 G
Forever forgiving honey that?s you
D7 G
You?re so understanding of the wrong I do
C
I don?t mean to hurt oh but sometimes I do
G D7 G
So please don?t stop loving or forgiving this fool

Forever forgiving darling that?s you

A7

I?m gonna try harder to make it up to you

## **Acordes**

G C I could never love no one the way I love you G D7 G
So please don?t stop loving or forgiving this fool

D7 G
Forever forgiving darling that?s you
A7 D7
I?m gonna try harder to make it all up to you
G C
Girl I could never love no one the way I love you
G D7 G
So please don?t stop loving honey don?t you stop loving
C G D7
Baby please don?t you stop loving and forgiving this old fool