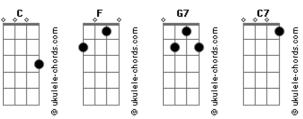

## Jerry Lee Lewis - Come On In

Tom: C

C

If you?re here cause you love me and not just because
C

G7

C

Things didn?t work out with him

F

If you?ve had sweet dreams of him and where we left off
C

G7

Come on in come on in

If you?ve come back forever and if you?re sincere

C G7 C

Honey if can be satisfied with one man

If you?ve had sweet dreams of him and where we left off  ${\color{red}C}$   ${\color{red}G7}$   ${\color{red}C}$ 

## **Acordes**

Come on in come on in

F
C
I?ve been missing the fire in your shiny green eyes
F
And the love words you whispered back then
C7
If you can still say you love me after telling those lies
C G7
C
Come on in come on in

F
C
It?s the worst kind of hell since we?re living apart
F
C
I don?t think I can take it again
C7
F
If you'll come back for ever please don't break my heart
C G7
Come on in come on in