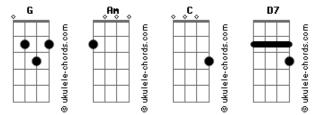

## Jerry Lee Lewis - Am I To Be The One

Tom: G

G Am I to be the one that your heart picks C Or do you keep me near you just for kicks G Well I don't think it's fair in any way C I got to have an answer right away C Am I to be the one D7 G Am I to be the one that wins your heart