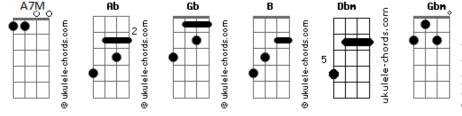

## Jeremy Zucker - Always, I'll Care

```
(I'll care)
               tom:
               Ab (forma dos acordes no tom de Gb )
                                                            [Segunda Parte]
Capostraste na 2ª casa
Intro: A7M B A7M B
                                                             Flipping through our photographs
[Primeira Parte]
                                                             Those moments never seem to last
A7M
                                                                          В
Driving down the interstate
                                                             Listening to self control
I've never felt so far away
                                                             Those feelings that you'll never know
A7M B
Leaving hardly hurts at all
                                                            [Pré-Refrão]
I'm sorry that I never call
                                                            Leave me, it's never easy
                                                                    A7M
[Pré-Refrão]
                                                            I've had a lifetime to be alone
                                                                 A7M
Often I get exhausted
                                                            If you let me, when it gets heavy
       A7M
                                                                      A7M
                                                            Know I'll never let you be all alone
Trying regardless to be enough
    A7M
Is it selfish not to be selfless
                                                            [Refrão]
            A7M
When all I can help is to open up?
                                                                   A7M
                                                            I'll be better than I was before
[Refrão]
                                                                   A7M
                                                            Despite every text of yours ignored
                                                                A7M
I'll be better than I was before
                                                            Will you call me still, just to hear my voice?
      A7M
                                                            A7M
I swear, always
Despite every text of yours ignored
Will you call me still, just to hear my voice?
A7M B
I swear, always, I'll care
                                                             Always
                                                            A7M B
                                                              Always, I'll care
Acordes
```