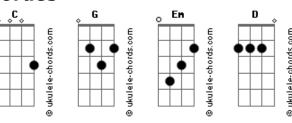

## Jeremy Riddle - This Is Amazing Grace

Tom:

C

G

Who breaks the power of sin and darkness
C

Who's love is mighty and so much stronger
Em

D

The King of Glory, The King above all Kings
G

Who shakes the whole earth with holy thunder
C
Who leaves us breathless in awe and wonder
Em

D

C
The King of Glory, The King above all Kings
[Refrão]

G

C

## **Acordes**

This is amazing grace, this is unfailing love

Em D

That you would take my place, That you would bear my cross

G

You would lay down your life

C

That I would be set free

Em D

G

Jesus I sing for, all that you've done for me

[Ponte]

G

Worthy is the Lamb who was slain

C

Worthy is the King who conquered the grave

Em

Worthy is the Lamb who was slain

C

Worthy is the King who conquered the grave