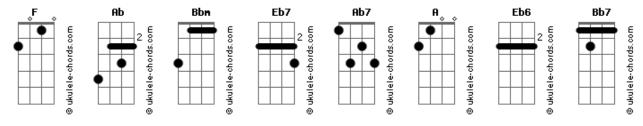

## Jeremy Passion - Lemonade

```
Intro: Bbm Eb7 Ab7 A (2X)
Verso 1:
         Eb7
Shes my sunshine in the rain
My Tylenol when I'm in pain yeah
                                 Bbm
       Eb7
              Ab7
Let me tell you what she means to me.
              Eb7 Ab7
Like a tall glass of lemonade
When its burning hot on summer days
     Eb7 Ab7 A
Shes exactly what I need.
Refrão:
   Bbm Eb7
Shes soothing like
 Ab7
The ocean rushing on the sand
     Bbm Eb7
And she takes care of me, baby
    Ab7
And she helps me be a better man
    Bbm Eb7
She's so beautiful
 Ab7
Sometimes I stop to close my eyes
 Bbm Eb7 Ab7 A
She's exactly what I need
Verso 2:
                  Eb7 Ab7
She's my smile when im feeling blue
She's my good night sleep when the day is through yeah
                        Ab7 A
Let me tell you what she means to me
(She's kinda like this)
```

```
Eb7
Kinda like the feeling after your first kiss
                    Α
Except that everyday she makes me feel like this
    Eb7 Ab7
She's exactly what I need
Oh yea oh...
Refrão:
   Bbm Eb7
Shes soothing like
 Ab7
The ocean rushing on the sand
        Bbm Eb7
And she takes care of me, baby
   Ab7
And she helps me be a better man
      Bbm Eb7
She's so beautiful
 Ab7
Sometimes I stop to close my eyes
   Bbm Eb7
She's exactly what...
    Ab7
You're more of what I need,
                    Bbm
   Α
and less of what I don't, baby...
Ab7
The ocean rushing on the sand
    Bbm Eb7
And she takes care of me, baby
    Ab7
And she helps me be a better man
     Bbm Eb7
She's so beautiful
  Ab7
Sometimes I stop to close my eyes
     Bbm F Eb6 Bb7
She's exactly what I need...
   Bbm Eb7 Ab7
She's exactly what I need
```

## **Acordes**