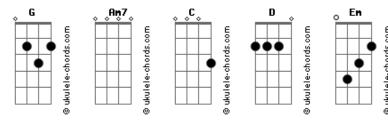

Tom: G

## Jeremy Camp - Walk by Faith

Solo de introdução: (sem pestaneira) Versos possuem pestaneira na 3 casa! [INT]  $\rightarrow$  Am7 C G (x3) D C Am7 Will I believe you when you say Am7 Your hand will guide my everyway Am7 C Will I receive the words you say C Every moment of every day Chorus: G D C Em C I will walk by faith, even when I cannot see

G D C Em D C

Well because this broken road prepares Your will for me

Am7 C G

Well help me to rid my endless fears

Am7 C G

You've been so faithful for all my years

Am7 C G

With one breath You make me new

D C

Your grace covers all I do

D D D

Yeah yeah yeah yeah yeah

CHORUS

Em D C

Well I'm broken, but I still see Your face

Em D C

Well You've spoken, pouring your words of grace

CHORUS (x2)

## **Acordes**