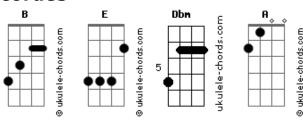

## Jeremy Camp - Trust In You

```
Tom: E
                       E
I can't see you, but I know you're there
I can't feel you, I will not fear
I will trust in you and I will not be afraid
           E B
When the battle is close at hand
Though you're with me to help me stand
                              Е В
                      В
I will trust in you and I will not be afraid
     Dbm
I will not, be afraid
     Dbm
I will not, be afraid
I will trust in you
     B F
I will trust in you
      В
              F
When the darkness is close at hand
And I'm running against the wind
                                E B E
I will trust in you and I will not be afraid
      В
              Е
                     В
When I'm standing upon that shore
All the battles have gone before
```

## **Acordes**

A B E B E

I will trust in you and I will not be afraid Dbm R I will not, be afraid I will not, be afraid I will trust in you (solo verse) Dbm I will not, be afraid Dbm В I will not, be afraid Dbm В I will not, be afraid Dbm I will not, be afraid I will trust in you I will trust in you A - B I will trust in you I will trust in you A - B I will trust in you