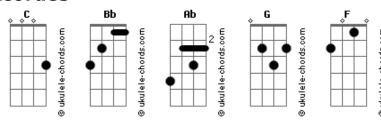

## Jeremy Camp - Take my life

```
Tom: C
  C Bb Ab (x2)
    Bb
Here I am before you now
Like a child I\'m reaching out
C Bb Ab
Here I am I\'m giving all I can
Breaking my pride I feel I\'m through
Shattered inside I run to you
And now I give it all to you
Chorus:
Take my life take my mind
    Ab Ab Bb
Take my soul take my will
I am yours now, and I give it all to you
Take my life take my mind
      Ab
Ab Ab
Take my soul take my will
                               Ab G Ab G Ab
```

```
I am yours now, and I give it all to you

C

C Bb
Laying all down before my king
Ab
Offering all my everything
C Bb Ab
Laying all down before the one I serve
C Bb
I can understand the reasons why
Ab
You came on this earth and died
C Bb Ab
And now I give it all to you

CHORUS

F G Ab
I can feel you on my shoulder
C Bb Ab
And I know that you are there
F G Ab
I can see you paint my picture
C Bb Ab
The beauty is all there
```

**CHORUS** 

## **Acordes**