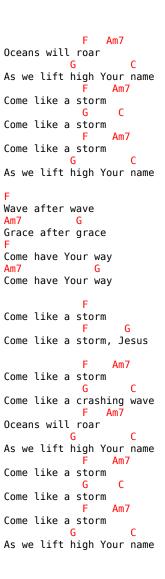

## Jeremy Camp - Storm

```
Intro: Am7 F C G
Am7 F C G
We have known the greatness of Your power
Am7 F C G
And we have seen too much to turn back now
Am7 F C G
We have sung countless songs about You
Am7 F G
But now we want more than just a song
         F Am7
Come like a storm
       G
Come like a crashing wave
        F Am7
Oceans will roar
As we lift high Your name
         F Am7
Come like a storm
        G
Come like a storm
      F Am7
Come like a storm G C
As we lift high Your name
Rushing wind usher in Your presence
Am7 F C
Heaven's rain push away all fear
Am7 F C G
Mercy flow breaking over my heart again

G
How we need more of You
     F Am7
Come like a storm
       G
Come like a crashing wave
```