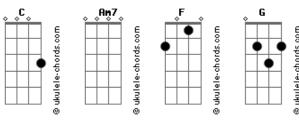

## Jeremy Camp - Storm

```
Intro: Am7 F C G
Am7 F C G
We have known the greatness of Your power
Am7 F C G
And we have seen too much to turn back now
Am7 F C G
We have sung countless songs about You
Am7 F G
But now we want more than just a song
         F Am7
Come like a storm
       G
Come like a crashing wave
        F Am7
Oceans will roar
As we lift high Your name
         F Am7
Come like a storm
        G
Come like a storm
      F Am7
Come like a storm G C
As we lift high Your name
Rushing wind usher in Your presence
Am7 F C
Heaven's rain push away all fear
Am7 F C G
Mercy flow breaking over my heart again