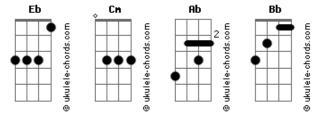

## Jeremy Camp - Reckless

Tom: Eb Intro: Cm Ab Eb Bb Verso 1 Ab Eb Bb Cm Everytime I try to play it safe Fb Bb Cm Ab Holding back just a little part of me Cm Ab I find myself forgetting what Eb Bb I say that I believe Ab Cm The promise of your word Eb Bb Is all I need, is all i need Cm Ab Fb I'll lay my life down and give it up Bb I'll give it up Refrão Ab Eb Bb Cm I wanna be reckless cuz you are endless Ab Cm Eb Bb I wanna be shameless and shout your greatness Cm Ab I will not be afraid to surrender my ways Eb Bb And follow who you are Cm Ab Eb I wanna be reckless reckless Bb Verso 2