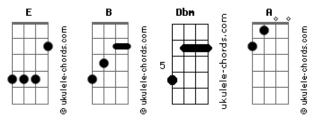

## Jeremy Camp - My Desire

```
Tom: E
  Arranjo:
(intro) E E E E
(parte 1) ( Arranjo)
                   E E
           ΕE
You want to be real you want to be empty inside
           E E E E
You want to be someone laying down your pride
           E E
You want to be someone someday
        E EEEE
Then lay it all down before the king
(parte 2) (Arranjo)
                   E E
You want to be whole you want to have purpose inside
           E E E
You want to have virtue and purify your mind
             E E
You want to be set free today then lay it all down before
The king
(refrão)
        Е В
                       Dbm Dbm
This is my desire this is my return this is my desire
         EEEE
To be used by you
(parte 3) (Arranjo)
                  E E
          E E
You want to be real you want to be emptied inside
                  E E
```

## **Acordes**

```
And i know my heart is to feel you near E E E E (let ring out) And i know my life it's to do your will
       F
It's to do your will
(refrão)
           E B
                             Dbm Dbm
This is my desire this is my return this is my desire
            E B
To be used by you
This is my desire this is my desire
To be used by you
(final)
         Dbm
All my life i have seen where you've taken me
Beyond all i have hoped and there's more left unseen
            Dbm
                                 Dbm
There's not much i can do to repay all you've done
So i give my hands to use
                             Dbm Dbm
This is my desire this is my return this is my desire
            E B
To be used by you
            F B
                             Dbm B
This is my desire this is my desire
To be used by you
```