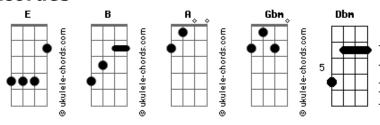

## Jeremiah Bowser - Come Closer

```
Tom: E
  Intro: E B E B
A B E
1 parte:
You're calling me closer
              E
You're calling me closer
   Closer to Your heart
           E B
   Closer to Your heart ( 2 X )
verse:
      Gbm
Give me eyes
              to see Your face
      Gbm
              to hear Your voice
Give me ears
      Gbm
              to follow where You lead
Give me feet
      Gbm
                         В
Give me songs
              to touch Your heart
```

```
bridge:

A
I don't want to come down from this mountain
B
I don't want to come down from this mountain
Dbm
I don't want to come down from this mountain ( 2x )
I just want to breakthrough
B
I just want to breakthrough
2 parte:

E
B
I want to come closer
E
B
I want to come closer
A
B
Closer to Your heart
E
B
Closer to Your heart
Acordes:
B
E
B
```

## **Acordes**